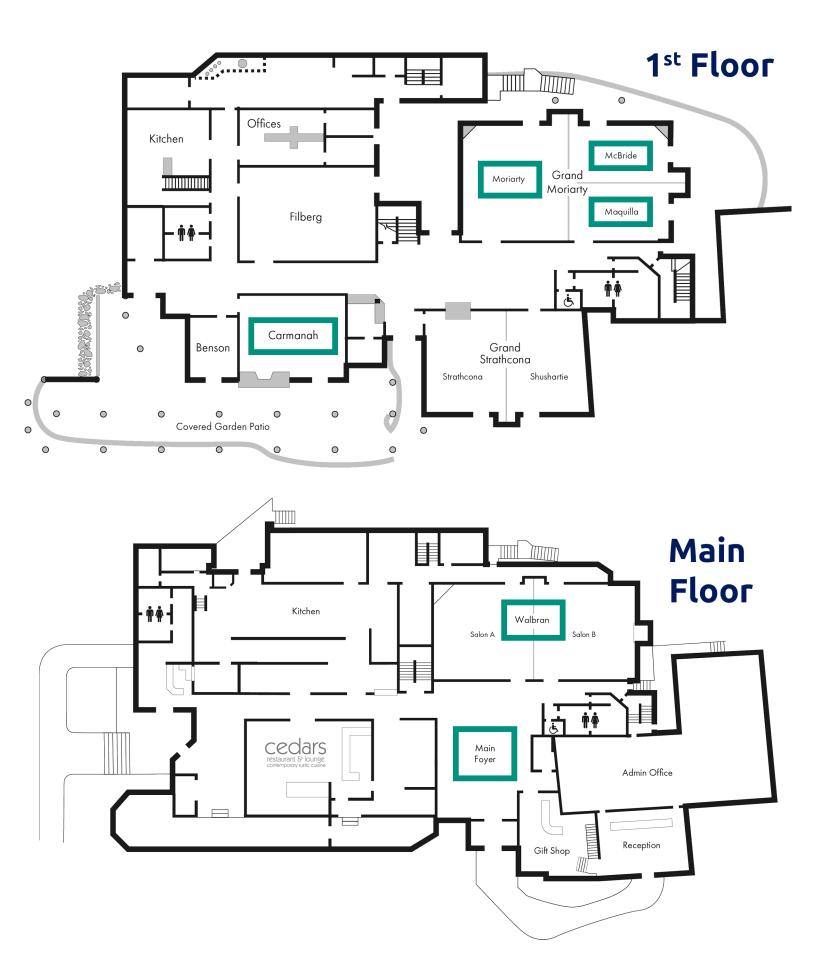

| -                                                                                                                                                                                                                                                                                                                                                                     | 1                                                                                                                                                                                                                          |                                                                                                                                                                     |  |  |



## **Conference Centre Floor Plan**